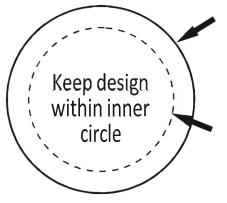

# 2. Fit your design into the inner circle at the specified size for your chosen badge size (see below).

This inner circle is where your design should fit into. Any image or text placed outside this line will begin to wrap around the edge of the badge.